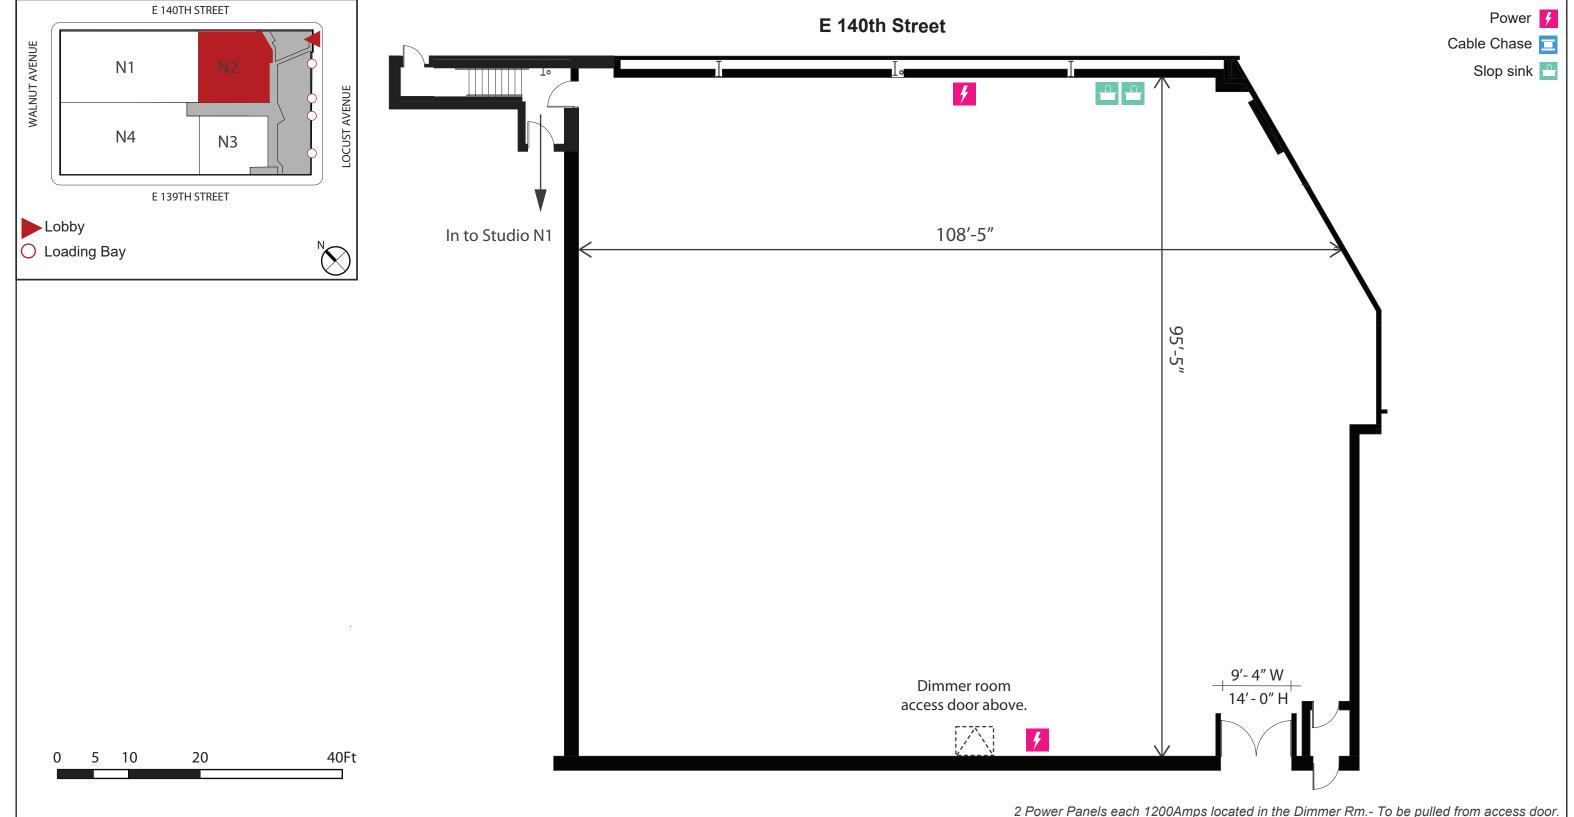

### STAGE N2

2 Power Panels each 1200Amps located in the Dimmer Rm.- To be pulled from access door.

Additional shared 4800Amps in the hallway.

| CHVEDCHD  | Length   | Width  | Ht to Grid | Ht to Truss | Approx Area | Power     | AC      | Floor type        | Сус  |
|-----------|----------|--------|------------|-------------|-------------|-----------|---------|-------------------|------|
| SILVERCUP | 108'- 5" | 95'-5" | 50'- 0"    | 49'-0"      | 10,171 sqft | 4800 Amps | 75 Tons | Finished Concrete | None |