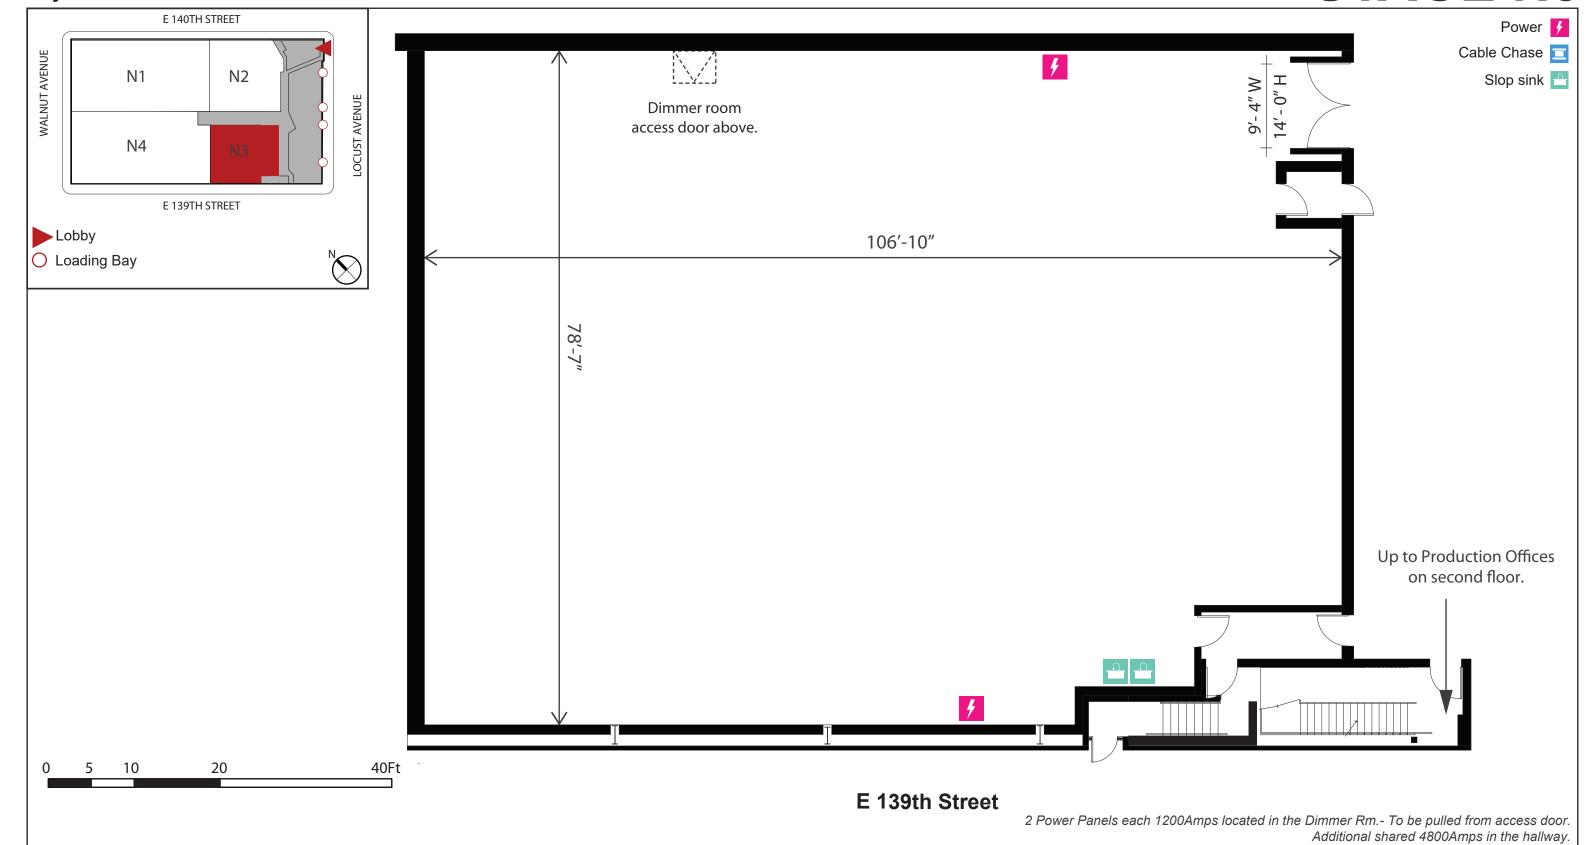

### STAGE N3

| CHVEDCHD  | Length    | Width  | Ht to Grid | Ht to Truss | Approx Area | Power     | AC      | Floor type        | Сус  |
|-----------|-----------|--------|------------|-------------|-------------|-----------|---------|-------------------|------|
| SILVERCUP | 106'- 10" | 78'-7" | 50'- 0"    | 49'-0"      | 8,030 sqft  | 4800 Amps | 50 Tons | Finished Concrete | None |