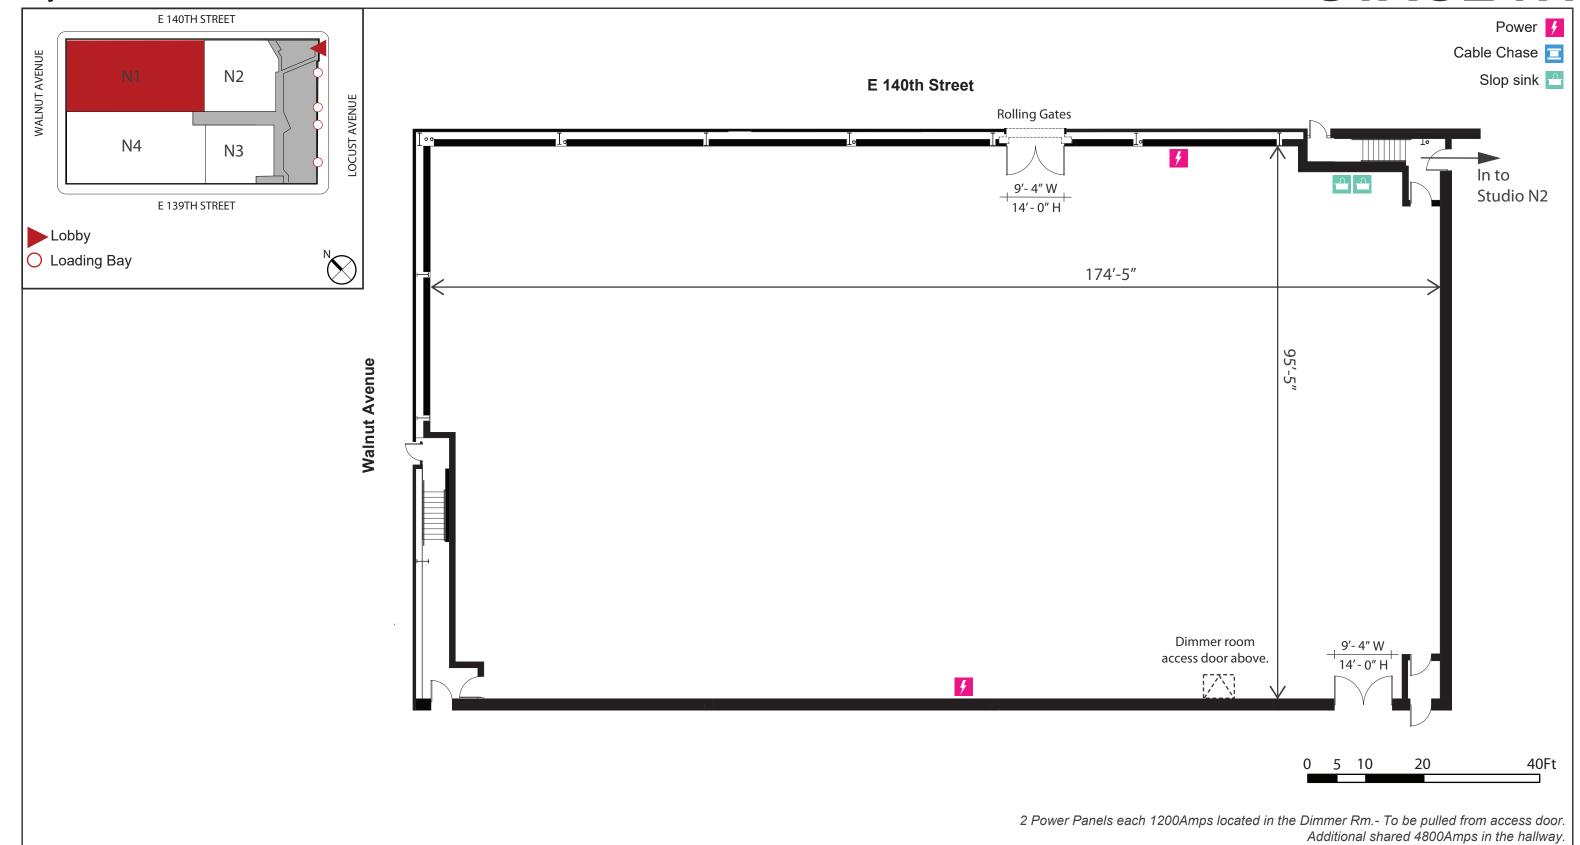

## STAGE N1

| CHVEDCHD  | Length   | Width  | Ht to Grid | Ht to Truss | Approx Area | Power     | AC       | Floor type        | Сус  |
|-----------|----------|--------|------------|-------------|-------------|-----------|----------|-------------------|------|
| SILVERCUP | 174'- 5" | 95'-5" | 50'- 0"    | 49'-0"      | 16,220 sqft | 4800 Amps | 100 Tons | Finished Concrete | None |