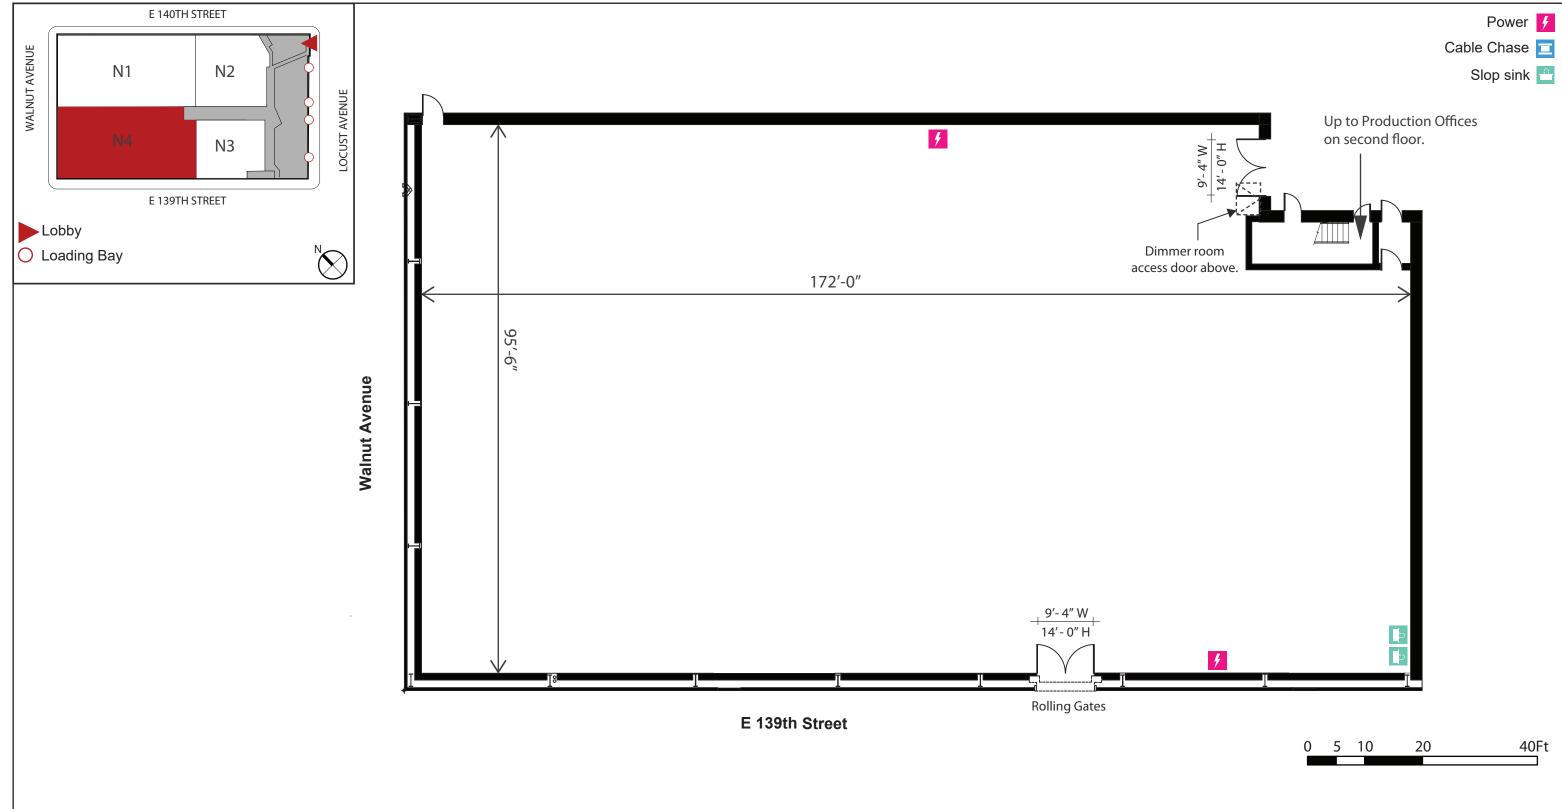

# STAGE N4

2 Power Panels each 1200Amps located in the Dimmer Rm.- To be pulled from access door.

Additional shared 4800Amps in the hallway.

| CHVEDCHD  | Length   | Width  | Ht to Grid | Ht to Truss | Approx Area | Power     | AC       | Floor type        | Сус  |
|-----------|----------|--------|------------|-------------|-------------|-----------|----------|-------------------|------|
| SILVERCUP | 172′- 0″ | 95'-6" | 50'- 0"    | 49'-0"      | 15,875 sqft | 4800 Amps | 100 Tons | Finished Concrete | None |